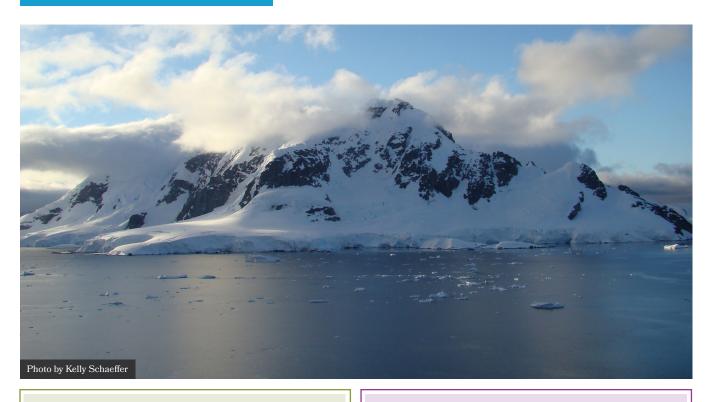

What are the main features of this habitat?

Which birds live in this habitat?

Where would birds get their food, water, and cover in this habitat?

| <b>GROUP MEMBERS</b> | GR | DUI | M | <b>EM</b> | BE | RS |
|----------------------|----|-----|---|-----------|----|----|
|----------------------|----|-----|---|-----------|----|----|