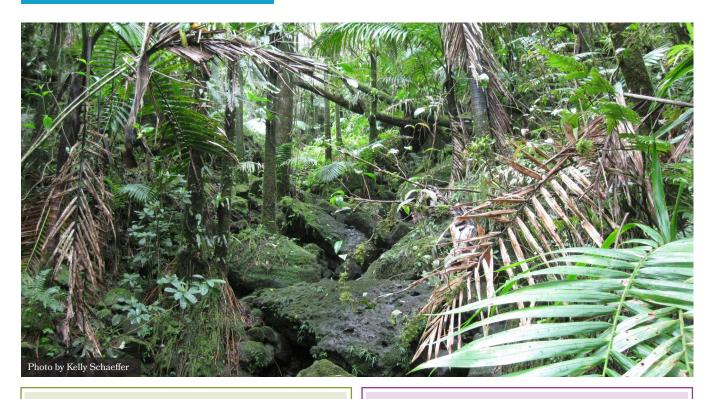

#### **GROUP MEMBERS:**

**HABITAT:** Rainforest

What are the main features of this habitat?

Which birds live in this habitat?

Where would birds get their food, water, and cover in this habitat?

| <b>GROUP</b> | <b>MEM</b> | BERS: |
|--------------|------------|-------|
|--------------|------------|-------|