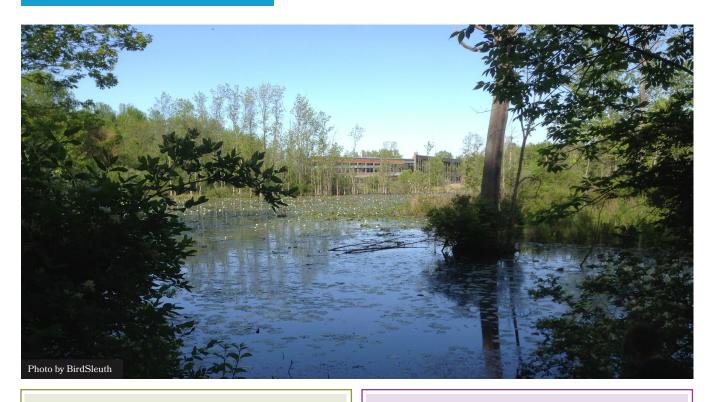

**HABITAT:** Pond

What are the main features of this habitat?

Which birds live in this habitat?

Where would birds get their food, water, and cover in this habitat?