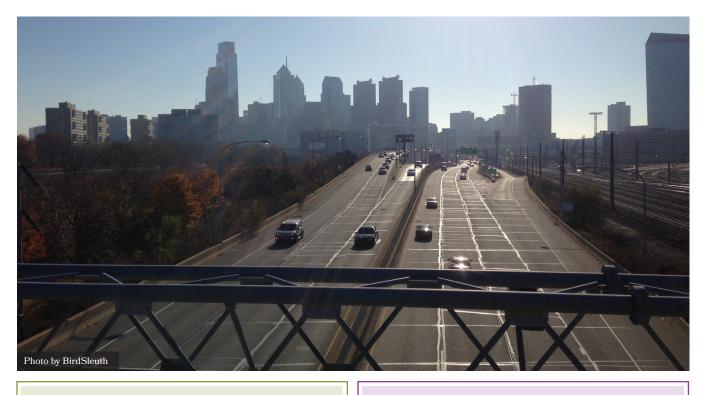

**HABITAT:** City

What are the main features of this habitat?

Which birds live in this habitat?

Where would birds get their food, water, and cover in this habitat?

**GROUP MEMBERS:** 

**HABITAT:** Grassland