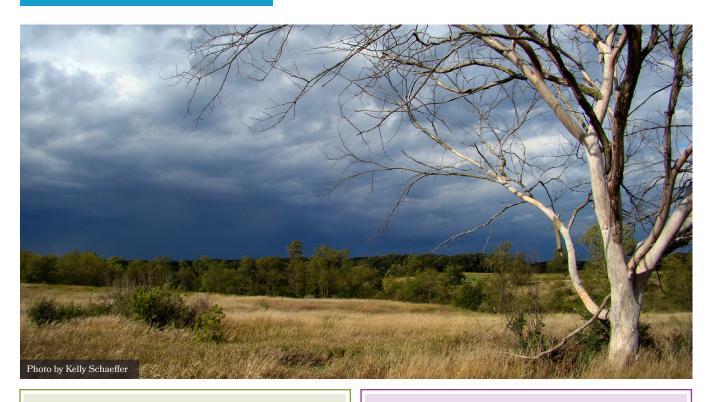

What are the main features of this habitat?

Which birds live in this habitat?

Where would birds get their food, water, and cover in this habitat?

| <b>GROUP MEMBERS</b> | GR | DUI | M | <b>EM</b> | BE | RS |
|----------------------|----|-----|---|-----------|----|----|
|----------------------|----|-----|---|-----------|----|----|