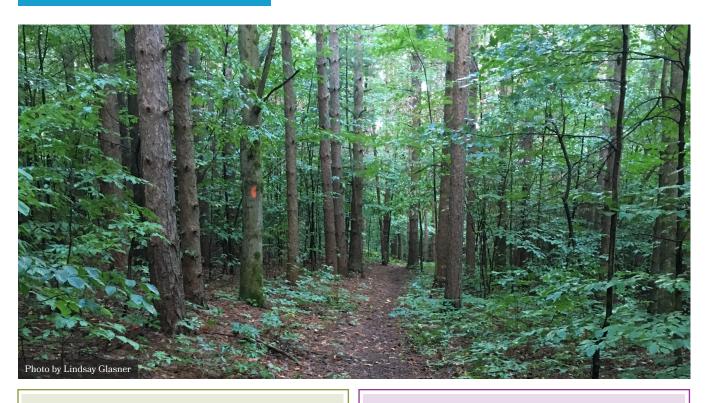

**HABITAT:** Temperate Forest

What are the main features of this habitat?

Which birds live in this habitat?

Where would birds get their food, water, and cover in this habitat?