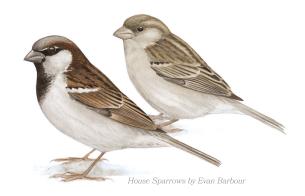

#### **HOUSE SPARROW**

This is such a common bird that you might not notice it. Sometimes you'll see this small bird inside stores, hopping around outdoor restaurants, or flocking in cities. The House Sparrow takes frequent dust baths. It throws soil and dust over its feathers, just as if it were bathing with water, to help maintain oil on its feathers.