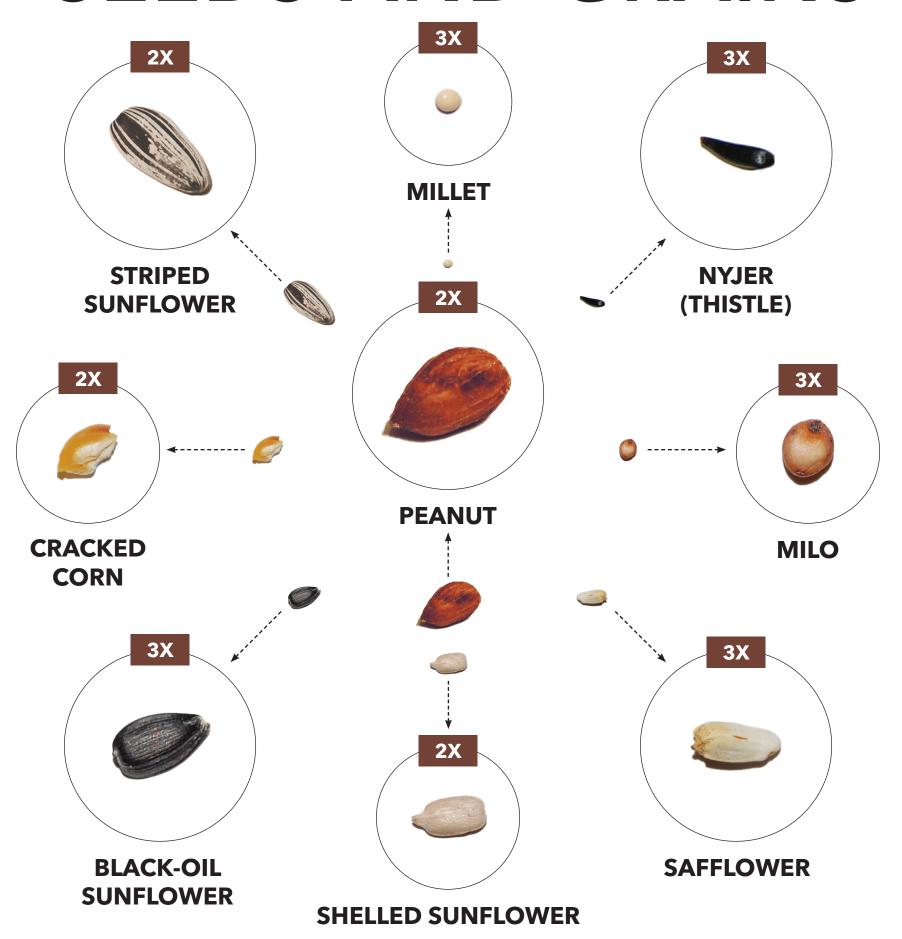

## SEEDS AND GRAINS

| SEED PREFERENCES OF COMMON FEEDER BIRDS |            |            |         |                          |                          |      |             |         |                 |
|-----------------------------------------|------------|------------|---------|--------------------------|--------------------------|------|-------------|---------|-----------------|
|                                         | Chickadees | Nuthatches | Finches | Cardinals &<br>Grosbeaks | Sparrows &<br>Blackbirds | Jays | Woodpeckers | Titmice | Pigeons & Doves |
| Black-oil Sunflower                     | ✓          | ✓          | ✓       | ✓                        | ✓                        | ✓    | ✓           | ✓       | ✓               |
| Striped Sunflower                       |            |            |         | ✓                        |                          | ✓    |             |         |                 |
| Shelled Sunflower                       | ✓          | ✓          | ✓       | ✓                        | ✓                        | ✓    | ✓           | ✓       | ✓               |
| Safflower                               |            | ✓          | ✓       | ✓                        |                          |      |             | ✓       |                 |
| Cracked Corn                            |            |            |         |                          | ✓                        | ✓    |             |         | ✓               |
| Millet                                  |            |            | ✓       |                          | ✓                        |      |             |         | ✓               |
| Milo                                    |            |            |         |                          |                          | ✓    |             |         | ✓               |
| Nyjer (Thistle)                         |            |            | ✓       |                          |                          |      |             |         |                 |
| Suet                                    | ✓          | ✓          |         |                          |                          | ✓    | ✓           | ✓       |                 |
| Peanut                                  |            | ✓          |         |                          |                          | ✓    | ✓           | ✓       |                 |